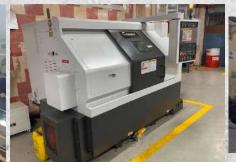

#### **Machining Factory**

| #  | Machines              | Size range  | Qty | Accuracy |  |
|----|-----------------------|-------------|-----|----------|--|
| 1  | (VMC-1)               | 650x400 mm  | 1   | ± 0.005  |  |
| 2  | (VMC-2)               | 700x450 mm  | 1   | ± 0.005  |  |
| 3  | (VMC-3)               | 800x500 mm  | 1   | ± 0.005  |  |
| 4  | CNC Turning Center    | 450x600mm   | 1   | ± 0.005  |  |
| 5  | CNC Laser machine     | 300x300 mm  | 1   | ±0.002   |  |
| 6  | CNC Engraving Machine | 600x600x200 | 1   | ± 0.005  |  |
| 7  | 3D Laser Scanner      |             | 1   |          |  |
| 8  | EDM Drilling machine  | 300x400mm   | 1   |          |  |
| 9  | Band Saw              |             | 1   |          |  |
| 10 | Welding Equipment     |             |     |          |  |
| 11 | 3D Printer            |             | 2   |          |  |
|    |                       |             |     |          |  |