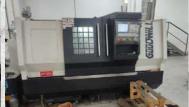

#### **Our New Manufacturing Facility**

Our CNC machining factory is well-equipped with full serviced machines such as Milling machines, Turning Machines and Drilling machines. The geometrical and dimensional tolerances can be fully reached by these advanced equipment.

#### **Machining Factory**

| #  | Machines              | Size range  | Qty | Accuracy |  |
|----|-----------------------|-------------|-----|----------|--|
| 1  | (VMC-1)               | 650x400 mm  | 1   | ± 0.005  |  |
| 2  | (VMC-2)               | 700x450 mm  | 1   | ± 0.005  |  |
| 3  | (VMC-3)               | 800x500 mm  | 1   | ± 0.005  |  |
| 4  | CNC Turning Center    | 450x600mm   | 1   | ± 0.005  |  |
| 5  | CNC Laser machine     | 300x300 mm  | 1   | ±0.002   |  |
| 6  | CNC Engraving Machine | 600x600x200 | 1   | ± 0.005  |  |
| 7  | 3D Laser Scanner      |             | 1   |          |  |
| 8  | EDM Drilling machine  | 300x400mm   | 1   |          |  |
| 9  | Band Saw              |             | 1   |          |  |
| 10 | Welding Equipment     |             |     |          |  |
| 11 | 3D Printer            |             | 2   |          |  |
|    |                       |             |     |          |  |