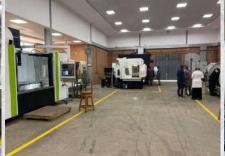

#### **Our New Manufacturing Facility**

Our CNC machining factory is well-equipped with full serviced machines such as Milling machines, Turning Machines and Drilling machines. The geometrical and dimensional tolerances can be fully reached by these advanced equipment.

## **Our New Manufacturing Facility**

Increasable 1600 sqm