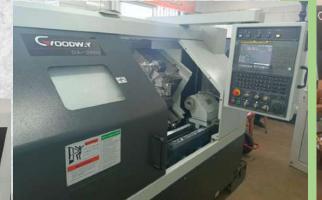

#### **Our New Manufacturing Facility**

Our CNC machining factory is well-equipped with full serviced machines such as Milling machines, Turning Machines and Drilling machines. The geometrical and dimensional tolerances can be fully reached by these advanced equipment.

#### **Machining Factory**

| #  | Machines              | Size range  | Qty | Accuracy |  |
|----|-----------------------|-------------|-----|----------|--|
| 1  | (VMC-1)               | 650x400 mm  | 1   | ± 0.005  |  |
| 2  | (VMC-2)               | 700x450 mm  | 1   | ± 0.005  |  |
| 3  | (VMC-3)               | 800x500 mm  | 1   | ± 0.005  |  |
| 4  | CNC Turning Center    | 450x600mm   | 1   | ± 0.005  |  |
| 5  | CNC Laser machine     | 300x300 mm  | 1   | ±0.002   |  |
| 6  | CNC Engraving Machine | 600x600x200 | 1   | ± 0.005  |  |
| 7  | 3D Laser Scanner      |             | 1   |          |  |
| 8  | EDM Drilling machine  | 300x400mm   | 1   |          |  |
| 9  | Band Saw              |             | 1   |          |  |
| 10 | Welding Equipment     |             |     |          |  |
| 11 | 3D Printer            |             | 2   |          |  |
|    |                       |             |     |          |  |