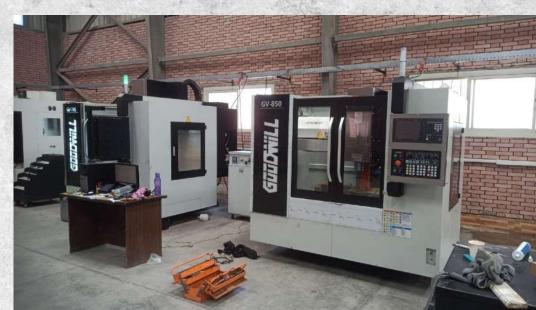

all along in Egypt, Middle-East and Africa, Serving numerous industries.
- Our machines all over Egypt, have enabled us to take on the most complex projects.



# Wide Range of Machines Under Our Control







































#### **Our New Manufacturing Facility**

Our CNC machining factory is well-equipped with full serviced machines such as Milling machines, Turning Machines and Drilling machines. The geometrical and dimensional tolerances can be fully reached by these advanced equipment.

We utilize automatic inspection machines, 2D and 3D laser scanners to check dimension and surface.

We Work with a wide range of materials including steel, cast iron, aluminum, stainless steel, copper, bronze, brass and aircraft alloys.

Our Newly Installed 3rd
Machining Center







## **Our New Manufacturing Facility**

Increasable 1600 sqm



#### **Machining Factory**

| #  | Machines              | Size range  | Qty | Accuracy |  |
|----|-----------------------|-------------|-----|----------|--|
| 1  | (VMC-1)               | 650x400 mm  | 1   | ± 0.005  |  |
| 2  | (VMC-2)               | 700x450 mm  | 1   | ± 0.005  |  |
| 3  | (VMC-3)               | 800x500 mm  | 1   | ± 0.005  |  |
| 4  | CNC Turning Center    | 450x600mm   | 1   | ± 0.005  |  |
| 5  | CNC Laser machine     | 300x300 mm  | 1   | ±0.002   |  |
| 6  | CNC Engraving Machine | 600x600x200 | 1   | ± 0.005  |  |
| 7  | 3D Laser Scanner      |             | 1   |          |  |
| 8  | EDM Drilling machine  | 300x400mm   | 1   |          |  |
| 9  | Band Saw              |             | 1   |