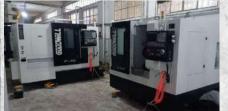

#### **Our New Manufacturing Facility**

Our CNC machining factory is well-equipped with full serviced machines such as Milling machines, Turning Machines and Drilling machines. The geometrical and dimensional tolerances can be fully reached by these advanced equipment.

#### **Machining Factory**

| #  | Machines              | Size range  | Qty | Accuracy |  |
|----|-----------------------|-------------|-----|----------|--|
| 1  | (VMC-1)               | 650x400 mm  | 1   | ± 0.005  |  |
| 2  | (VMC-2)               | 700x450 mm  | 1   | ± 0.005  |  |
| 3  | (VMC-3)               | 800x500 mm  | 1   | ± 0.005  |  |
| 4  | CNC Turning Center    | 450x600mm   | 1   | ± 0.005  |  |
| 5  | CNC Laser machine     | 300x300 mm  | 1   | ±0.002   |  |
| 6  | CNC Engraving Machine | 600x600x200 | 1   | ± 0.005  |  |
| 7  | 3D Laser Scanner      |             | 1   |          |  |
| 8  | EDM Drilling machine  | 300x400mm   | 1   |          |  |
| 9  | Band Saw              |             | 1   |          |  |
| 10 | Welding Equipment     |             |     |          |  |
| 11 | 3D Printer            |             | 2   |          |  |
|    |                       |             |     |          |  |