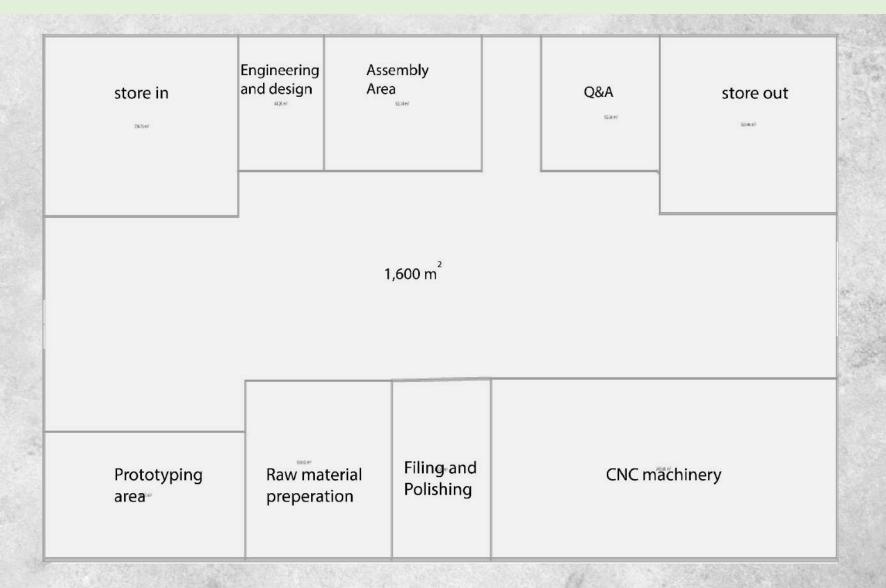

## **Our New Manufacturing Facility**

Increasable 1600 sqm

#### **Machining Factory**

| #  | Machines              | Size range  | Qty | Accuracy |  |
|----|-----------------------|-------------|-----|----------|--|
| 1  | (VMC-1)               | 650x400 mm  | 1   | ± 0.005  |  |
| 2  | (VMC-2)               | 700x450 mm  | 1   | ± 0.005  |  |
| 3  | (VMC-3)               | 800x500 mm  | 1   | ± 0.005  |  |
| 4  | CNC Turning Center    | 450x600mm   | 1   | ± 0.005  |  |
| 5  | CNC Laser machine     | 300x300 mm  | 1   | ±0.002   |  |
| 6  | CNC Engraving Machine | 600x600x200 | 1   | ± 0.005  |  |
| 7  | 3D Laser Scanner      |             | 1   |          |  |
| 8  | EDM Drilling machine  | 300x400mm   | 1   |          |  |
| 9  | Band Saw              |             | 1   |          |  |
| 10 | Welding Equipment     |             |     |          |  |
| 11 | 3D Printer            |             | 2   |          |  |
|    |                       |             |     |          |  |