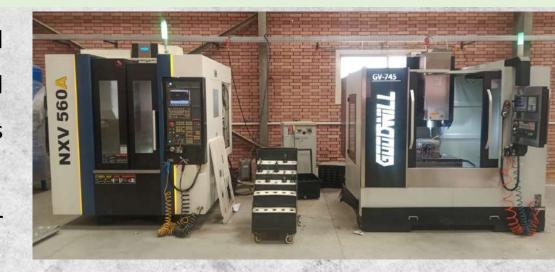

Our Newly Installed 3rd
Machining Center

## **Our New Manufacturing Facility**

Increasable 1600 sqm

#### **Machining Factory**

| #  | Machines              | Size range  | Qty | Accuracy |  |
|----|-----------------------|-------------|-----|----------|--|
| 1  | (VMC-1)               | 650x400 mm  | 1   | ± 0.005  |  |
| 2  | (VMC-2)               | 700x450 mm  | 1   | ± 0.005  |  |
| 3  | (VMC-3)               | 800x500 mm  | 1   | ± 0.005  |  |
| 4  | CNC Turning Center    | 450x600mm   | 1   | ± 0.005  |  |
| 5  | CNC Laser machine     | 300x300 mm  | 1   | ±0.002   |  |
| 6  | CNC Engraving Machine | 600x600x200 | 1   | ± 0.005  |  |
| 7  | 3D Laser Scanner      |             | 1   |          |  |
| 8  | EDM Drilling machine  | 300x400mm   | 1   |          |  |
| 9  | Band Saw              |             | 1   |          |  |
| 10 | Welding Equipment     |             |     |          |  |
| 11 | 3D Printer            |             | 2   |          |  |
|    |                       |             |     |          |  |