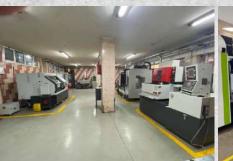

# Wide Range of Machines Under Our Control

#### **Our New Manufacturing Facility**

Our CNC machining factory is well-equipped with full serviced machines such as Milling machines, Turning Machines and Drilling machines. The geometrical and dimensional tolerances can be fully reached by these advanced equipment.